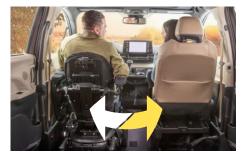

#### Interchangeable Seats

Effortlessly switch roles with your travel partner, taking turns at the wheel while leaving constraints in the rearview mirror.

## **Passenger** Capacity

- Multiple seating options for your convienience.
- Both front seats are interchangeable and/or removable.
- Drive-From-Wheelchair compatible.

**A** 56"

Ramp Door Opening Height ® 29.3"