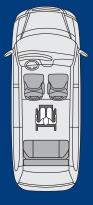

## **Flexible Seating Options**

## **Passenger** Capacity

- Multiple seating options for your convienience.
- Both front seats are interchangeable and/or removable.
- Drive-From-Wheelchair compatible.

**A** 56"

Ramp Door Opening Height ® 29.3"