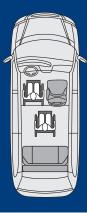

## **Flexible Seating Options**

## **Passenger** Capacity

- Multiple seating options for your convienience.
- Both front seats are interchangeable and/or removable.
- Drive-From-Wheelchair compatible.

**A** 56"

Ramp Door Opening Height ® 29.3"