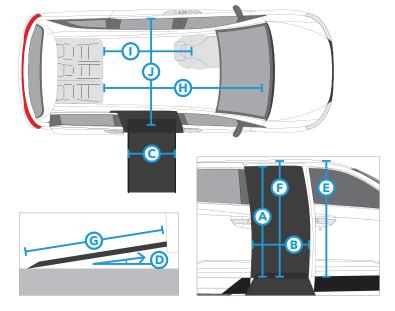

## **Passenger** Capacity

- Multiple seating options for your convienience.
- Both front seats are interchangeable and/or removable.
- Drive-From-Wheelchair compatible.

**A** 56"

Ramp Door Opening Height ® 29.3"

Ramp Door

© 30"

Ramp Width

Ramp Angle

1000<sub>LB</sub> Ramp

**Opening Width** 

w/ PowerKneel®

Interior Headroom

Capacity

| TOYOTA SIENNA HYBRID NORTHSTAR                      |       |
|-----------------------------------------------------|-------|
| F Interior Height at Center Position                | 59"   |
| © Ramp Length (angled ramp and transition plate)    | 59"   |
| (H) Floor Length Overall                            | 91.5" |
| The Floor Length Behind Front Seats (from B pillar) | 65.8" |
| J Floor Width at Mid-Row                            | 64"   |
| Ground Clearance (Exhaust)                          | 4.6"  |
| Overall Vehicle Height (No Antennae)                | 74.6" |