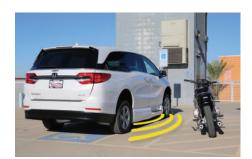

#### ParkSmart®

Advanced sensor systems detects when someone parks too close and sounds a helpful alarm asking them to move