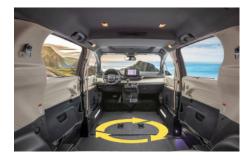

Access360® Interior **Space to Enjoy** 

**Durable Rubber Floor** 

## **Flexible Seating Options**

## **Passenger** Capacity

- Multiple seating options for your convienience.
- Both front seats are interchangeable and/or removable.
- Drive-From-Wheelchair compatible.

**A** 56"

Ramp Door Opening Height ® 29.3"