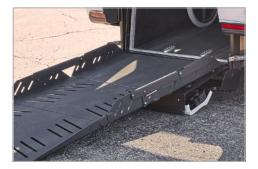

## **Dodge Grand Caravan**

REAR ENTRY, LONG CUT, MANUAL FOLD-OUT RAMP

A simple manual ramp that operates easily and requires minimal maintenance, making it the most affordable rear entry option for wheelchair users and caregivers.

**Exceptional Clearance** Industry's best in rear entry ground clearance.