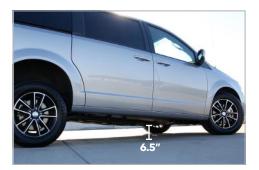

34.5" FLOOR WIDTH

**6.5**" GROUND CLEARANCE FITS 2 WHEELCHAIR USERS

Customers never have to worry about being "parked in" or wait for an official accessible parking space.

And, it's loaded with all the original equipment convenience features, such as:

**Exceptional Clearance** Industry's best in rear entry ground clearance.