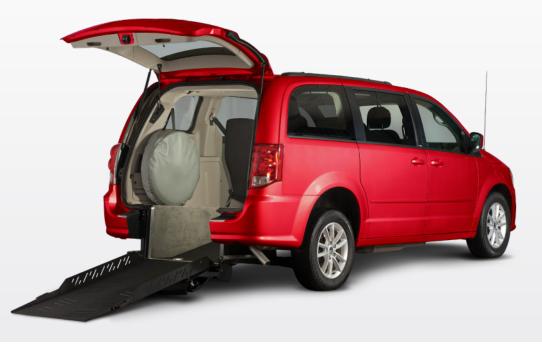

## **Dodge Grand Caravan**

REAR ENTRY, LONG CUT, MANUAL FOLD-OUT RAMP

A simple manual ramp that operates easily and requires minimal maintenance, making it the most affordable rear entry option for wheelchair users and caregivers.

34.5" FLOOR WIDTH

**6.5**" GROUND CLEARANCE FITS 2 WHEELCHAIR USERS

Customers never have to worry about being "parked in" or wait for an official accessible parking space.

And, it's loaded with all the original equipment convenience features, such as:

## **Flexible Seating Options**

The Verge II E vehicle can accommodate up to two wheelchair users and has seating capacity for up to five people.