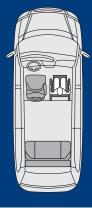

### **Flexible Seating Options**

# Passenger Capacity

- Multiple seating options for your convienience.
- Both front seats are interchangeable and/or removable.
- Drive-From-Wheelchair compatible.

A 55.2"

Ramp Door Opening Height ® 30.5"