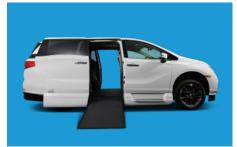

# **Everyone Enters and Exits with Ease**

#### The #1 Power In-Floor Ramp

No ramp in the way. All passangers can enter/exit with ease. Push the button and the ramp opens and closes.