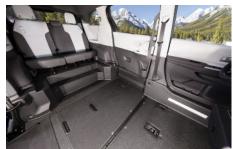

### **Flexible Seating Options**

# Passenger Capacity

- Multiple seating options for your convienience.
- Both front seats are interchangeable and/or removable.
- Drive-From-Wheelchair compatible.

A 55.2"

Ramp Door Opening Height ® 30.5"