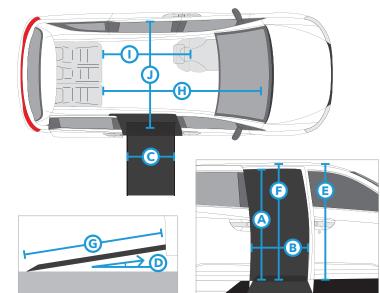

# Passenger Capacity

- Multiple seating options for your convienience.
- Both front seats are interchangeable and/or removable.
- Drive-From-Wheelchair compatible.

A 55.2"

Ramp Door Opening Height ® 30.5"

Ramp Door Opening Width © 30"

Ramp Width **0** 8.65°

Ramp Angle w/ PowerKneel® E

Interior Headroom 1000<sub>LB</sub>

Ramp Capacity

| TOYOTA SIENNA HYBRID NORTHSTAR                      |       |
|-----------------------------------------------------|-------|
| F Interior Height at Center Position                | 59"   |
| © Ramp Length (angled ramp and transition plate)    | 58.3" |
| (H) Floor Length Overall                            | 92"   |
| The Floor Length Behind Front Seats (from B pillar) | 59"   |
| J Floor Width at Mid-Row                            | 66"   |
| Ground Clearance                                    | 5.25" |
| Overall Vehicle Height                              | 75.1" |

Seating options may vary. Specifications apply to Vantage Mobility Honda Odyssey 2023 vehicles with a Northstar conversion. Measurements may vary based on vehicle trim levels and environmental factors. To ensure best vehicle fit, please visit with your local dealer to confirm vehicle measurements prior to purchase. All information is subject to change without notice. © 2023 Vantage Mobility. All rights reserved.