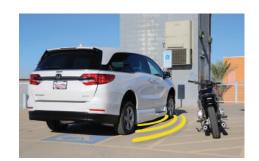

### Your Personal Parking Guardian

#### ParkSmart®

Advanced sensor systems detects when someone parks too close and sounds a helpful alarm asking them to move