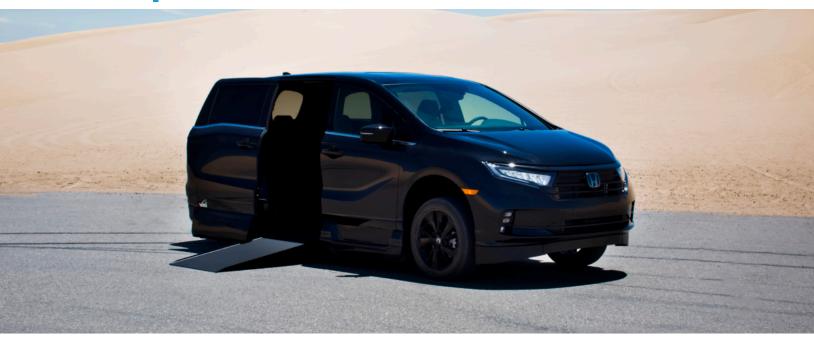

# **Everyone Enters and Exits with Ease**

#### The #1 Power In-Floor Ramp

No ramp in the way. All passangers can enter/exit with ease. Push the button and the ramp opens and closes.