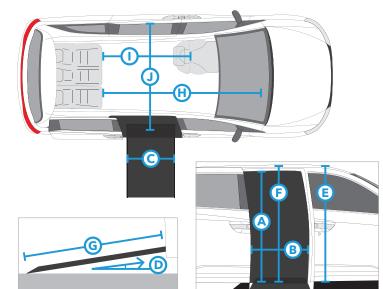

# Passenger Capacity

- Multiple seating options for your convienience.
- Both front seats are interchangeable and/or removable.
- Drive-From-Wheelchair compatible.

<u>A</u> 56.1"

Ramp Door Opening Height B 29.3"

Ramp Door Opening Width © 30"

Ramp Width **0** 8.8°

Ramp Angle w/ PowerKneel® **E** 58.75"

Interior Headroom 1000LB

Ramp Capacity

| TOYOTA SIENNA HYBRID NORTHSTAR                      |        |
|-----------------------------------------------------|--------|
| F Interior Height at Center Position                | 58.5"  |
| © Ramp Length (angled ramp and transition plate)    | 58.5"  |
| (H) Floor Length Overall                            | 86"    |
| The Floor Length Behind Front Seats (from B pillar) | 56"    |
| J Floor Width at Mid-Row                            | 59.75" |
| Ground Clearance                                    | 5.6"   |
| Overall Vehicle Height                              | 77.75" |