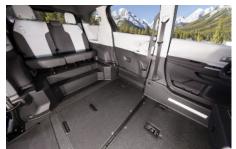

### **Flexible Seating Options**

# Passenger Capacity

- Multiple seating options for your convienience.
- Both front seats are interchangeable and/or removable.
- Drive-From-Wheelchair compatible.

<u>A</u> 56.1"

Ramp Door Opening Height B 29.3"