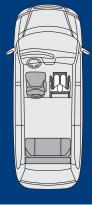

### **Flexible Seating Options**

# Passenger Capacity

- Multiple seating options for your convienience.
- Both front seats are interchangeable and/or removable.
- Drive-From-Wheelchair compatible.

<u>A</u> 56.1"

Ramp Door Opening Height B 29.3"