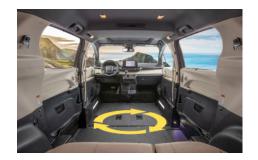

### **Flexible Seating Options**

# Passenger Capacity

- Multiple seating options for your convienience.
- Both front seats are interchangeable and/or removable.
- Drive-From-Wheelchair compatible.

<u>A</u> 56.1"

Ramp Door Opening Height B 29.3"