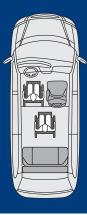

### **Flexible Seating Options**

# Passenger Capacity

- Multiple seating options for your convienience.
- Both front seats are interchangeable and/or removable.
- Drive-From-Wheelchair compatible.

<u>A</u> 56.1"

Ramp Door Opening Height B 29.3"