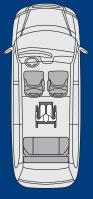

### **Flexible Seating Options**

# Passenger Capacity

- Multiple seating options for your convienience.
- Both front seats are interchangeable and/or removable.
- Drive-From-Wheelchair compatible.

<u>A</u> 56.1"

Ramp Door Opening Height B 29.3"