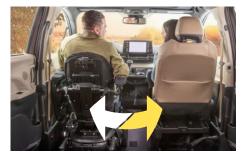

## Swap, Drive or Relax on the Go

#### Interchangeable Seats

Effortlessly switch roles with your travel partner, taking turns at the wheel while leaving constraints in the rearview mirror.

### **Flexible Seating Options**

# Passenger Capacity

- Multiple seating options for your convienience.
- Both front seats are interchangeable and/or removable.
- Drive-From-Wheelchair compatible.

<u>A</u> 56.1"

Ramp Door Opening Height B 29.3"