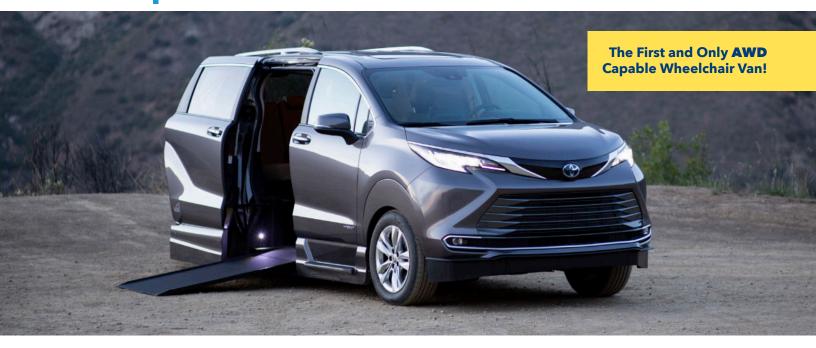

# Northstar® Toyota Sienna Hybrid

### Side Entry Power, In-Floor Ramp

Caregiver | Commercial | Drive From Wheelchair

Designed to provide you with unparalleled mobility both inside and out, we carefully optimized interior maneuverability without compromising crucial Toyota Sienna features like all-wheel drive and hybrid fuel efficiency. Reclaim the traction, safety and control otherwise not attainable from other wheelchair vans.

# The Only AWD Wheelchair Van

#### All-Wheel-Drive\*\*

Venture with confidence, knowing you'll make every special event, crucial appointment, and memorable outing.