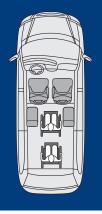

## **Flexible Seating Options**

## Passenger Capacity

- Passenger side 16" fixed Freedman seat comes standard
- Optional Driver side 16" fixed Freedman seat can be installed
- (2) wheelchair passengers can ride comfortably, safe and secure.