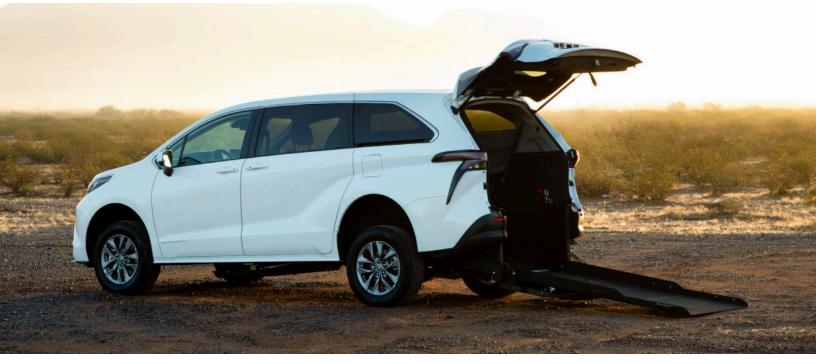

## Manual, Fold-Out Ramp

Caregiver | Commercial

Experience never having to worry about being "parked in" or having to wait for an official accessible parking space. The quality and fuel efficiency of a hybrid Toyota matched with our rear entry conversion, is unparalleled. Affordable, reliable, safety tested and approved.

## **Highlighted Features**

- The wide and long interior area offers a well lit, large usable space.
- Spring-assisted, rattle-free ramp is easy to use and has a textured non-slip finish.
- Enjoy all of Toyota's original convenience features like Toyota Safety Sense<sup>™</sup>, back-up camera, smart & key-less entry, media port, (3) zone climate control and more.
- Front seats, center console and hybrid battery systems are all factory original.