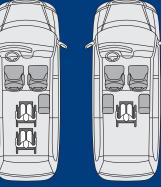

## **Flexible Seating Options**

## Passenger Capacity

- Passenger side 16" fixed Freedman seat comes standard
- Optional Driver side 16" fixed Freedman seat can be installed
- (2) wheelchair passengers can ride comfortably, safe and secure.