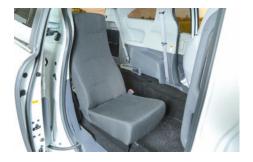

Every new Vantage Mobility Wheelchair van conversion is backed by the industry's longest rust-through warranty. **7 years/Infinite miles.** 

Passenger 16" fixed Freedman seat

Aluminum L-tracks

Black Chroma Phantom 2.2 mm Altro Safety flooring & black carpet

## Passenger Capacity

- Passenger side 16" fixed Freedman seat comes standard
- Optional Driver side 16" fixed Freedman seat can be installed
- (2) wheelchair passengers can ride comfortably, safe and secure.