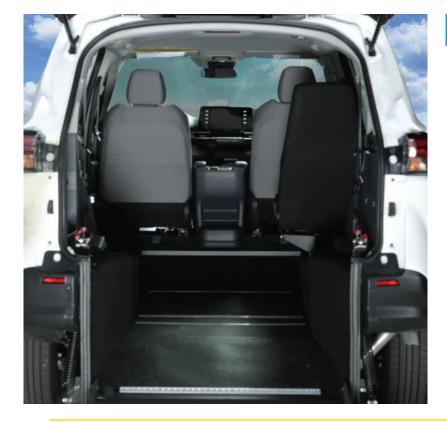

Every new Vantage Mobility Wheelchair van conversion is backed by the industry's longest rust-through warranty. **7 years/Infinite miles.** 

Passenger 16" fixed Freedman seat

Aluminum L-tracks

Black Chroma Phantom 2.2 mm Altro Safety flooring & black carpet

## **Flexible Seating Options**

## Passenger Capacity

- Passenger side 16" fixed Freedman seat comes standard
- Optional Driver side 16" fixed Freedman seat can be installed
- (2) wheelchair passengers can ride comfortably, safe and secure.