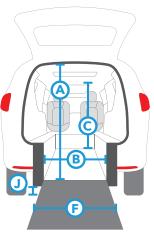

**B** 41"

Ramp Door Opening Width © 58.8"

Interior Headroom **9.5**°

Ramp Angle **©** 70.6"

Ramp Length € 39.5″

Ramp Width

| TOYOTA SIENNA HYBRID FWD REAR ENTRY         |         |
|---------------------------------------------|---------|
| 6 Floor Length Overall                      | 98.4"   |
| (H) Floor Width (1) Mid-Row Seat - Standard | 30"     |
| Floor Width (2) Mid-Row Seats - Optional    | 23.6"   |
| Ground Clearance (exhaust at wheels)        | 6.7"    |
| Overall Vehicle Length                      | 203.2"  |
| Overall Vehicle Height                      | 75.7"   |
| Overall Vehicle Width                       | 79"     |
| Ramp Capacity                               | 1000lbs |