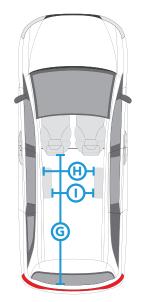

**B** 41"

Ramp Door Opening Width © 58.8"

Interior Headroom **9.5**°

Ramp Angle **©** 70.6"

Ramp Length € 39.5″

Ramp Width

| TOYOTA SIENNA HYBRID FWD REAR ENTRY         |         |
|---------------------------------------------|---------|
| 6 Floor Length Overall                      | 98.4"   |
| (H) Floor Width (1) Mid-Row Seat - Standard | 30"     |
| Floor Width (2) Mid-Row Seats - Optional    | 23.6"   |
| Ground Clearance (exhaust at wheels)        | 6.7"    |
| Overall Vehicle Length                      | 203.2"  |
| Overall Vehicle Height                      | 75.7"   |
| Overall Vehicle Width                       | 79"     |
| Ramp Capacity                               | 1000lbs |