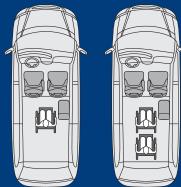

## **Flexible Seating Options**

## Passenger Capacity

- Passenger side 16" fixed Freedman seat comes standard
- Optional Driver side 16" fixed Freedman seat can be installed
- (2) wheelchair passengers can ride comfortably, safe and secure.