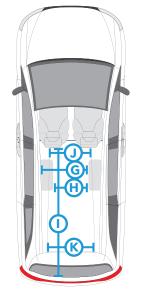

| TOYOTA SIENNA HYBRID FWD REAR ENTRY          |                |
|----------------------------------------------|----------------|
| G Floor Width (1) Mid-Row Seat - Standard    | 30"            |
| (H) Floor Width (2) Mid-Row Seats - Optional | 23.6"          |
| Mobility Area Floor Length                   | 98.4"          |
| Mobility Area Floor Width (1)                | 35"            |
| Mobility Area Floor Width (2)                | 41"            |
| Ground Clearance (exhaust at wheels)         | 6.7"           |
| Overall Vehicle Length                       | 203.2"         |
| Overall Vehicle Height                       | 75.7"          |
| Overall Vehicle Width                        | 79"            |
| Ramp Capacity                                | ADA Compliant* |