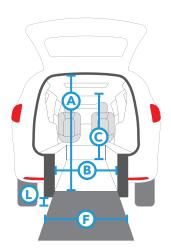

**B** 41"

Ramp Door **Opening Width** 

© 58.8"

**9.5°** 

Angle

**©** 70.6"

© 39.5"

Ramp Length Ramp Width

| TOYOTA SIENNA HYBRID FWD REAR ENTRY          |                |
|----------------------------------------------|----------------|
| G Floor Width (1) Mid-Row Seat - Standard    | 30"            |
| (H) Floor Width (2) Mid-Row Seats - Optional | 23.6"          |
| Mobility Area Floor Length                   | 98.4"          |
| Mobility Area Floor Width (1)                | 35"            |
| Mobility Area Floor Width (2)                | 41"            |
| Ground Clearance (exhaust at wheels)         | 6.7"           |
| Overall Vehicle Length                       | 203.2"         |
| Overall Vehicle Height                       | 75.7"          |
| Overall Vehicle Width                        | 79"            |
| Ramp Capacity                                | ADA Compliant* |