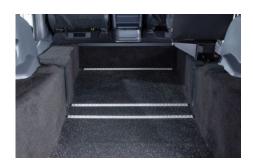

Every new Vantage Mobility Wheelchair van conversion is backed by the industry's longest rust-through warranty. **7 years/Infinite miles.** 

Passenger 16" fixed Freedman seat

**Aluminum** L-tracks

**Black Chroma Phantom** 2.2 mm Altro Safety flooring & black carpet

## **Passenger Capacity**

- Passenger side 16" fixed Freedman seat comes standard
- Optional Driver side 16" fixed Freedman seat can be installed
- (2) wheelchair passengers can ride comfortably, safe and secure.