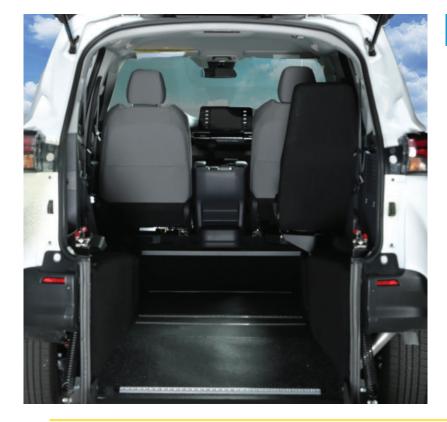

## **Flexible Seating Options**

## **Passenger Capacity**

- Passenger side 16" fixed Freedman seat comes standard
- Optional Driver side 16" fixed Freedman seat can be installed
- (2) wheelchair passengers can ride comfortably, safe and secure.