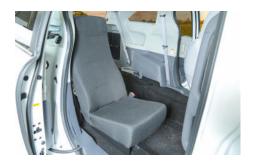

Every new Vantage Mobility Wheelchair van conversion is backed by the industry's longest rust-through warranty. **7 years/Infinite miles.** 

Passenger 16" fixed Freedman seat

**Aluminum** L-tracks

**Black Chroma Phantom** 2.2 mm Altro Safety flooring & black carpet

## **Passenger Capacity**

- Passenger side 16" fixed Freedman seat comes standard
- Optional Driver side 16" fixed Freedman seat can be installed
- (2) wheelchair passengers can ride comfortably, safe and secure.